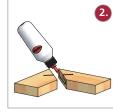

#### Economical

Easy joining with any biscuit joiner

No tool investment

Mobile use at job site

Strong and Versatile

Strong grip in the work pieces For wood and wood composites How it works:

Cut grooves

E20-L

Apply glue to workpiece

Drive in the E20

Finished!

Lamello AG Joining Technology Hauptstrasse 149

Manufacturer:

CH-4416 Bubendorf Switzerland Tel. +41 (0)61 935 36 36 Fax +41 (0)61 935 36 06 info@lamello.com www.lamello.com