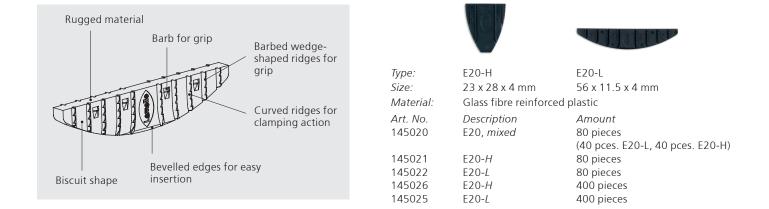

htly

Non

Easy joining with any biscuit joiner

### E20 – The self clamping biscuit



Size E20-H

#### Size E20-L

## E20 offers a multitude of applications

- Face frames for doors
- Face frames for furniture
- Cabinet bases
- Supporting connections
- Extensions for boards and profiles
- Picture frames
- Fast repairs on site
- and more

### Efficient joining with E20

#### Fast and Easy

Connects and clamps with one strike

*Cut groove in both work pieces simultaneously* 

No clamps - no waiting time

#### Economical

Easy joining with any biscuit joiner

No tool investment

Mobile use at job site







Strong and Versatile

Strong grip in the work pieces For wood and wood composites How it works:





Cut grooves

E20-L





Apply glue to workpiece





Drive in the E20



Finished!





Lamello AG Joining Technology Hauptstrasse 149

Manufacturer:

CH-4416 Bubendorf Switzerland Tel. +41 (0)61 935 36 36 Fax +41 (0)61 935 36 06 info@lamello.com www.lamello.com