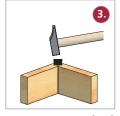

# Connects and clamps with one strike

Clamps work pieces together tightly

Non

Easy joining with any biscuit joiner

#### Fast and Easy

Connects and clamps with one strike

*Cut groove in both work pieces simultaneously* 

No clamps - no waiting time

Apply glue to workpiece

Drive in the E20

Finished!

Lamello AG Joining Technology Hauptstrasse 149

Manufacturer:

CH-4416 Bubendorf Switzerland Tel. +41 (0)61 935 36 36 Fax +41 (0)61 935 36 06 info@lamello.com www.lamello.com