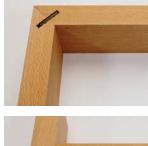

## E20 offers a multitude of applications

- Face frames for doors
- Face frames for furniture
- Cabinet bases
- Supporting connections
- Extensions for boards and profiles
- Picture frames
- Fast repairs on site
- and more

#### Economical

Easy joining with any biscuit joiner

No tool investment

Mobile use at job site

Strong and Versatile

Strong grip in the work pieces For wood and wood composites How it works:

Cut grooves

E20-L