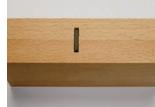

# Connects and clamps with one strike

Clamps work pieces together tightly

Non

Easy joining with any biscuit joiner

#### Fast and Easy

Connects and clamps with one strike

*Cut groove in both work pieces simultaneously* 

No clamps - no waiting time