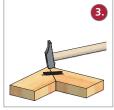

# Connects and clamps with one strike

Clamps work pieces together tightly

Non

Easy joining with any biscuit joiner

#### Fast and Easy

Connects and clamps with one strike

*Cut groove in both work pieces simultaneously* 

No clamps - no waiting time

Apply glue to workpiece

Drive in the E20

Finished!

Lamello AG Joining Technology Hauptstrasse 149

Manufacturer:

CH-4416 Bubendorf Switzerland Tel. +41 (0)61 935 36 36 Fax +41 (0)61 935 36 06 info@lamello.com www.lamello.com