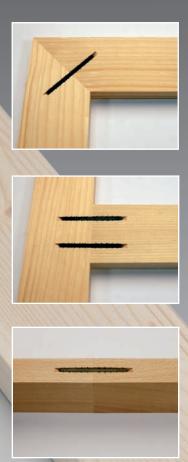

#### Fast and Easy

Connects and clamps with one strike

*Cut groove in both work pieces simultaneously* 

No clamps - no waiting time

#### Economical

Easy joining with any biscuit joiner

No tool investment

Mobile use at job site

Strong and Versatile

Strong grip in the work pieces For wood and wood composites How it works:

Cut grooves

E20-L

Apply glue to workpiece

Drive in the E20

Finished!

Lamello AG Joining Technology Hauptstrasse 149

Manufacturer:

CH-4416 Bubendorf Switzerland Tel. +41 (0)61 935 36 36 Fax +41 (0)61 935 36 06 info@lamello.com www.lamello.com