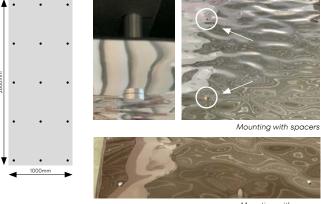

### Mechanical mounting:

With screws or spacers. For mounting with screws, predrilling of the panel and use of round head screws is recommended!

Pre-drilling: Drill diameter = screw diameter + 1mm

**Temporary mounting** (e.g.: use in shopwindow): Design panels can also be mounted with tacker (staple)

#### Mechanical mounting:

- With screws/ spacers (mounting at 15 points recommended).
- Screwing on a stable substrate (e.g.: substructure of plasterboard, substructure of MDF or directly on MDF from a thickness of 16 mm, concrete, ....)

Mounting with screws

<u>Pre-drilling:</u> Drilling diameter = screw diameter + 1mm.