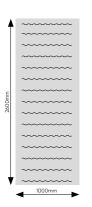

## MATERIAL REQUIREMENTS

SL OCEAN design panel (self-adhesive or non-adhesive)

Depending on the type of mounting: screws, cartridge adhesive, putty adhesive, spacers, strongly adhesive double-sided tape.

#### WE RECOMMEND TO KEEP AN EXPANSION JOINT OF 3 MM!