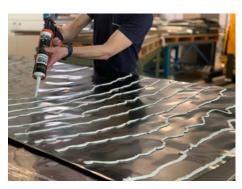

#### **Bonding:**

- » Self-adhesive SL OCEAN SA design panel
- » With cartridge adhesive (slightly lower adhesive consumption with bead application along the panel width).

### Mechanical assembly with gluing:

In combination with mechanical mounting, the design panel can be additionally glued with cartridge adhesive or putty adhesive or self-adhesive panels can be used.

# ADHESIVE RECOMMENDATIONS

**Cartridge adhesive:** K1-Hybrid adhesive: Bostik H551 Supergrip Multi, Ramsauer 640 **Putty adhesive:** Bostik Ardaflex® Multi (tooth spatula B3)