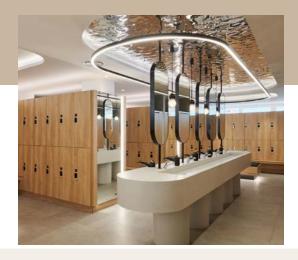

# **CEILING MOUNTING**

Applications in the ceiling area must be mounted mechanically. Due to the structure, mechanical mounting (screws, spacers) is generally recommended.

#### Mechanical mounting:

- With screws/ spacers (mounting at 15 points recommended).
- Screwing on a stable substrate (e.g.: substructure of plasterboard, substructure of MDF or directly on MDF from a thickness of 16 mm, concrete, ....)